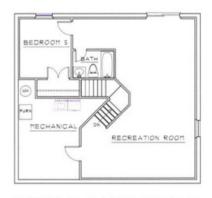

Affordable single-family, over 2100 sq feet on two levels. Multiple elevations. Come standard with an unfinished basement. Open floor plan with two-story foyer large kitchen was separate. Options include expanded kitchen, finished, lower level, deck screened in porch. Bring your custom ideas! | 4 bedrooms | 2.5 baths |

## The Bliss II

Affordable single-family, over 2100 sq feet on two levels. Multiple elevations. Come standard with an unfinished basement. Open floor plan with two-story foyer large kitchen was separate. Options include expanded kitchen, finished, lower level, deck screened in porch. Bring your custom ideas! | 4 bedrooms | 2.5 baths |

## The Bliss III

Affordable single-family, over 2100 sq feet on two levels. Multiple elevations. Come standard with an unfinished basement. Open floor plan with two-story foyer large kitchen was separate. Options include expanded kitchen, finished, lower level, deck screened in porch. Bring your custom ideas! | 4 bedrooms | 2.5 baths |