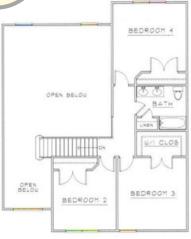

Affordable single-family, over 2100 sq feet on two levels. Multiple elevations. Come standard with an unfinished basement. Open floor plan with two-story foyer large kitchen was separate. Options include expanded kitchen, finished, lower level, deck screened in porch. Bring your custom ideas! | 4 bedrooms | 2.5 baths |

ELEVATION "A"

ELEVATION "B"

**LARSON** HOMES

ELEVATION "C"

Contact Number: 540-205-8000

The

**Bliss** I

OPTIONAL BASEMENT PLAN