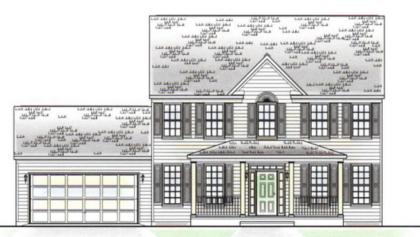

## The Bliss III

Affordable single-family, over 2100 sq feet on two levels. Multiple elevations. Come standard with an unfinished basement. Open floor plan with two-story foyer large kitchen was separate. Options include expanded kitchen, finished, lower level, deck screened in porch. Bring your custom ideas! | 4 bedrooms | 2.5 baths |

ELEVATION "A

ELEVATION "B"

ELEVATION "C"

**LARSON** HOMES

Contact Number: 540-205-8000

**LARSON** HOMES

Disclaimer statement. The plans shown in this publication are meant to simulate the actual buildings, plans are subject to change without notice. All homes are offered for sale without regard to race, color, national origin, religion, sex, familial satus or handicap.