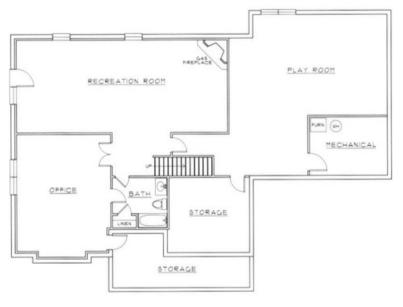

Contact Number: 540-205-8000

Over 2700 sq feet. Optional lower level. Luxury living. Exciting elevations. First floor master suite. Two-story, great room and foyer. Large breakfast area. Main level study. Half bath. Side load, two car garage. Compact second level, offering three bedrooms in full bath. Optional front and rear porch. Optional fourth and fifth bedroom or flex space