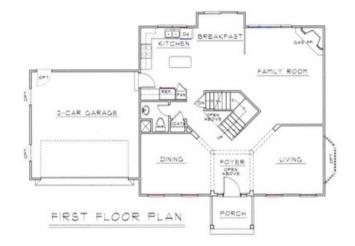

Affordable single-family, over 2100 sq feet on two levels. Multiple elevations. Come standard with an unfinished basement. Open floor plan with two-story foyer large kitchen was separate. Options include expanded kitchen, finished, lower level, deck screened in porch. Bring your custom ideas! | 4 bedrooms | 2.5 baths |

## The Bliss II

Affordable single-family, over 2100 sq feet on two levels. Multiple elevations. Come standard with an unfinished basement. Open floor plan with two-story foyer large kitchen was separate. Options include expanded kitchen, finished, lower level, deck screened in porch. Bring your custom ideas! | 4 bedrooms | 2.5 baths |

## The Bliss III

Affordable single-family, over 2100 sq feet on two levels. Multiple elevations. Come standard with an unfinished basement. Open floor plan with two-story foyer large kitchen was separate. Options include expanded kitchen, finished, lower level, deck screened in porch. Bring your custom ideas! | 4 bedrooms | 2.5 baths |