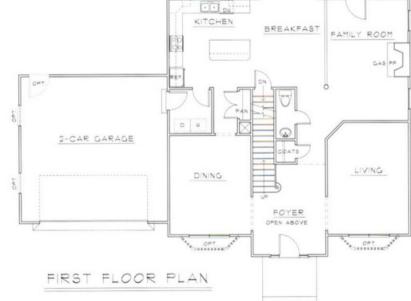

Affordable single-family, over 2100 sq feet on two levels. Multiple elevations. Come standard with an unfinished basement. Open floor plan with two-story foyer large kitchen was separate. Options include expanded kitchen, finished, lower level, deck screened in porch. Bring your custom ideas! | 4 bedrooms | 2.5 baths |

ELEVATION "A"

ELEVATION "B"

**LARSON** HOMES

ELEVATION "C"

Contact Number: 540-205-8000

The

**Bliss** I

OPTIONAL BASEMENT PLAN