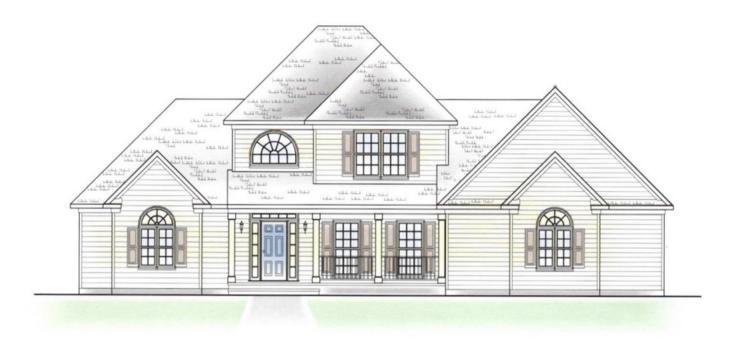

Contact Number: 540-205-8000

Over 2700 sq feet. Optional lower level. Luxury living. Exciting elevations. First floor master suite. Two-story, great room and foyer. Large breakfast area. Main level study. Half bath. Side load, two car garage. Compact second level, offering three bedrooms in full bath. Optional front and rear porch. Optional fourth and fifth bedroom or flex space