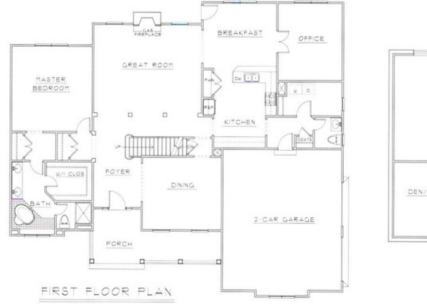

Contact Number: 540-205-8000

Over 2700 sq feet. Optional lower level. Luxury living. Exciting elevations. First floor master suite. Two-story, great room and foyer. Large breakfast area. Main level study. Half bath. Side load, two car garage. Compact second level, offering three bedrooms in full bath. Optional front and rear porch. Optional fourth and fifth bedroom or flex space

**LARSON** HOMES

Contact Number: 540-205-8000

OPTIONAL BASEMENT PLAN

**LARSON** HOMES

Disclaimer statement. The plans shown in this publication are meant to simulate the actual buildings, plans are subject to change without notice. All homes are offered for sale without regard to race, color, national origin, religion, sex, familial satus or handicap.