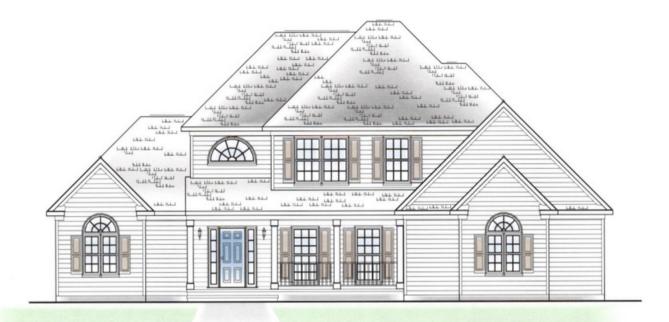

Affordable single-family, over 2100 sq feet on two levels. Multiple elevations. Come standard with an unfinished basement. Open floor plan with two-story foyer large kitchen was separate. Options include expanded kitchen, finished, lower level, deck screened in porch. Bring your custom ideas! | 4 bedrooms | 2.5 baths |

ELEVATION "A"

ELEVATION "B"

**LARSON** HOMES

ELEVATION "C"

Contact Number: 540-205-8000

The

**Bliss** I

OPTIONAL BASEMENT PLAN