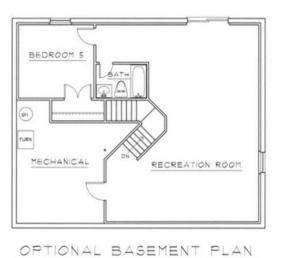

Affordable single-family, over 2100 sq feet on two levels. Multiple elevations. Come standard with an unfinished basement. Open floor plan with two-story foyer large kitchen was separate. Options include expanded kitchen, finished, lower level, deck screened in porch. Bring your custom ideas! | 4 bedrooms | 2.5 baths |

ELEVATION "A"

ELEVATION "B"

**LARSON** HOMES

ELEVATION "C"

Contact Number: 540-205-8000

The

**Bliss** I

OPTIONAL BASEMENT PLAN