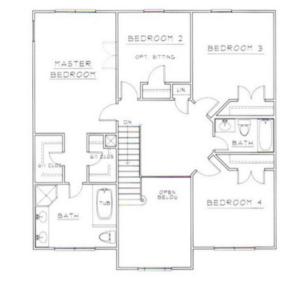

Affordable single-family, over 2100 sq feet on two levels. Multiple elevations. Come standard with an unfinished basement. Open floor plan with two-story foyer large kitchen was separate. Options include expanded kitchen, finished, lower level, deck screened in porch. Bring your custom ideas! | 4 bedrooms | 2.5 baths |

ELEVATION "A"

ELEVATION "B"

**LARSON** HOMES

ELEVATION "C"

Contact Number: 540-205-8000

The

**Bliss** I

OPTIONAL BASEMENT PLAN