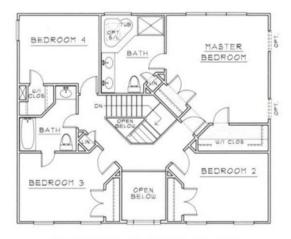

Affordable single-family, over 2100 sq feet on two levels. Multiple elevations. Come standard with an unfinished basement. Open floor plan with two-story foyer large kitchen was separate. Options include expanded kitchen, finished, lower level, deck screened in porch. Bring your custom ideas! | 4 bedrooms | 2.5 baths |

ELEVATION "A"

ELEVATION "B"

**LARSON** HOMES

ELEVATION "C"

Contact Number: 540-205-8000

The

**Bliss** I

OPTIONAL BASEMENT PLAN