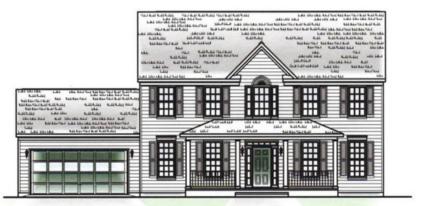

## The Bliss III

Affordable single-family, over 2100 sq feet on two levels. Multiple elevations. Come standard with an unfinished basement. Open floor plan with two-story foyer large kitchen was separate. Options include expanded kitchen, finished, lower level, deck screened in porch. Bring your custom ideas! | 4 bedrooms | 2.5 baths |

ELEVATION "A

ELEVATION "B"

ELEVATION "C"

**LARSON** HOMES

Contact Number: 540-205-8000

**LARSON** HOMES

Disclaimer statement. The plans shown in this publication are meant to simulate the actual buildings, plans are subject to change without notice. All homes are offered for sale without regard to race, color, national origin, religion, sex, familial satus or handicap.