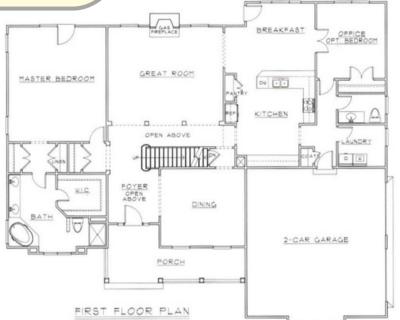

Contact Number: 540-205-8000

Over 2700 sq feet. Optional lower level. Luxury living. Exciting elevations. First floor master suite. Two-story, great room and foyer. Large breakfast area. Main level study. Half bath. Side load, two car garage. Compact second level, offering three bedrooms in full bath. Optional front and rear porch. Optional fourth and fifth bedroom or flex space