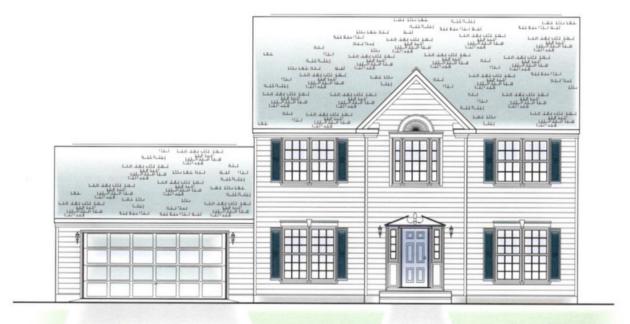

Affordable single-family, over 2100 sq feet on two levels. Multiple elevations. Come standard with an unfinished basement. Open floor plan with two-story foyer large kitchen was separate. Options include expanded kitchen, finished, lower level, deck screened in porch. Bring your custom ideas! | 4 bedrooms | 2.5 baths |

ELEVATION "A"

ELEVATION "B"

**LARSON** HOMES

ELEVATION "C"

Contact Number: 540-205-8000

The

**Bliss** I

OPTIONAL BASEMENT PLAN