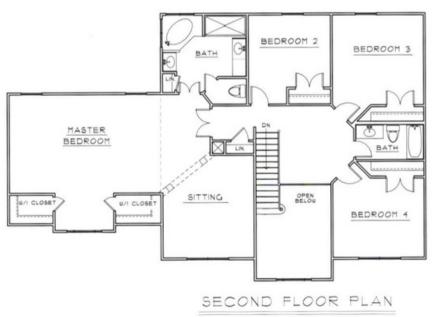

Contact Number: 540-205-8000

The Breeze Larson Homes, affordable, a single family collection. Over 3100 sq feet. Optional finished basement. Two-story foyer. Large eating area. Open family room with gas fireplace, and Door to rear Separate mudroom. Formal living room dining room. Large master suite with sitting area. Corner, soaking tub, three large bedrooms