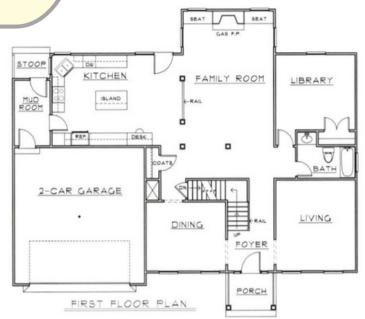

Contact Number: 540-205-8000

The Breeze Larson Homes, affordable, a single family collection. Over 3100 sq feet. Optional finished basement. Two-story foyer. Large eating area. Open family room with gas fireplace, and Door to rear Separate mudroom. Formal living room dining room. Large master suite with sitting area. Corner, soaking tub, three large bedrooms