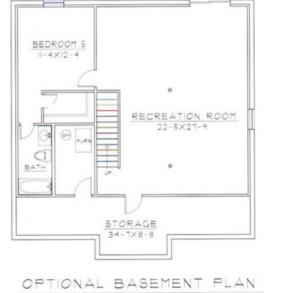

Affordable single-family, over 2100 sq feet on two levels. Multiple elevations. Come standard with an unfinished basement. Open floor plan with two-story foyer large kitchen was separate. Options include expanded kitchen, finished, lower level, deck screened in porch. Bring your custom ideas! | 4 bedrooms | 2.5 baths |

ELEVATION "A"

ELEVATION "B"

**LARSON** HOMES

ELEVATION "C"

Contact Number: 540-205-8000

The

**Bliss** I

OPTIONAL BASEMENT PLAN