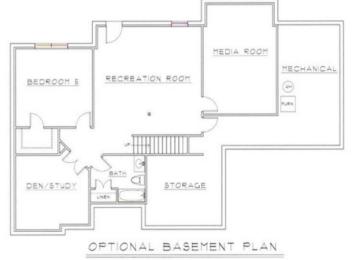

Affordable single-family, over 2100 sq feet on two levels. Multiple elevations. Come standard with an unfinished basement. Open floor plan with two-story foyer large kitchen was separate. Options include expanded kitchen, finished, lower level, deck screened in porch. Bring your custom ideas! | 4 bedrooms | 2.5 baths |

ELEVATION "A"

ELEVATION "B"

**LARSON** HOMES

ELEVATION "C"

Contact Number: 540-205-8000

The

**Bliss** I

OPTIONAL BASEMENT PLAN