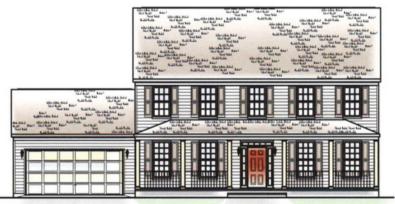

## The Bliss II

Affordable single-family, over 2100 sq feet on two levels. Multiple elevations. Come standard with an unfinished basement. Open floor plan with two-story foyer large kitchen was separate. Options include expanded kitchen, finished, lower level, deck screened in porch. Bring your custom ideas! | 4 bedrooms | 2.5 baths |

ELEVATION "A"

ELEVATION "B"

ELEVATION "C"

**LARSON** HOMES

Contact Number: 540-205-8000

**LARSON** HOMES

SECOND FLOOR PLAN

Disclaimer statement. The plans shown in this publication are meant to simulate the actual buildings, plans are subject to change without notice. All homes are offered for sale without regard to race, color, national origin, religion, sex, familial satus or handicap.