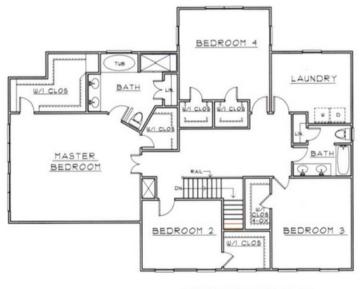

Contact Number: 540-205-8000

Over 2700 sq feet. Optional lower level. Luxury living. Exciting elevations. First floor master suite. Two-story, great room and foyer. Large breakfast area. Main level study. Half bath. Side load, two car garage. Compact second level, offering three bedrooms in full bath. Optional front and rear porch. Optional fourth and fifth bedroom or flex space