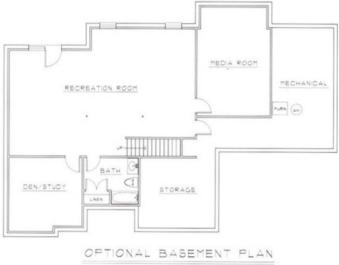

Contact Number: 540-205-8000

Over 2700 sq feet. Optional lower level. Luxury living. Exciting elevations. First floor master suite. Two-story, great room and foyer. Large breakfast area. Main level study. Half bath. Side load, two car garage. Compact second level, offering three bedrooms in full bath. Optional front and rear porch. Optional fourth and fifth bedroom or flex space

**LARSON** HOMES

Contact Number: 540-205-8000

OPTIONAL BASEMENT PLAN

**LARSON** HOMES

Disclaimer statement. The plans shown in this publication are meant to simulate the actual buildings, plans are subject to change without notice. All homes are offered for sale without regard to race, color, national origin, religion, sex, familial satus or handicap.