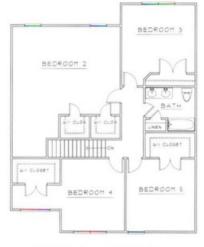

Contact Number: 540-205-8000

Over 2700 sq feet. Optional lower level. Luxury living. Exciting elevations. First floor master suite. Two-story, great room and foyer. Large breakfast area. Main level study. Half bath. Side load, two car garage. Compact second level, offering three bedrooms in full bath. Optional front and rear porch. Optional fourth and fifth bedroom or flex space

**LARSON** HOMES

Contact Number: 540-205-8000

OPTIONAL BASEMENT PLAN

**LARSON** HOMES

Disclaimer statement. The plans shown in this publication are meant to simulate the actual buildings, plans are subject to change without notice. All homes are offered for sale without regard to race, color, national origin, religion, sex, familial satus or handicap.