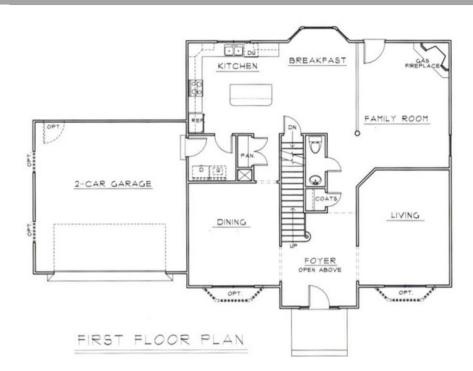

Affordable single-family, over 2100 sq feet on two levels. Multiple elevations. Come standard with an unfinished basement. Open floor plan with two-story foyer large kitchen was separate. Options include expanded kitchen, finished, lower level, deck screened in porch. Bring your custom ideas! | 4 bedrooms | 2.5 baths |

## The Bliss II

Affordable single-family, over 2100 sq feet on two levels. Multiple elevations. Come standard with an unfinished basement. Open floor plan with two-story foyer large kitchen was separate. Options include expanded kitchen, finished, lower level, deck screened in porch. Bring your custom ideas! | 4 bedrooms | 2.5 baths |

## The Bliss III

Affordable single-family, over 2100 sq feet on two levels. Multiple elevations. Come standard with an unfinished basement. Open floor plan with two-story foyer large kitchen was separate. Options include expanded kitchen, finished, lower level, deck screened in porch. Bring your custom ideas! | 4 bedrooms | 2.5 baths |