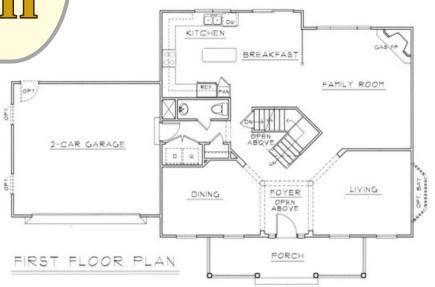

Affordable single-family, over 2100 sq feet on two levels. Multiple elevations. Come standard with an unfinished basement. Open floor plan with two-story foyer large kitchen was separate. Options include expanded kitchen, finished, lower level, deck screened in porch. Bring your custom ideas! | 4 bedrooms | 2.5 baths |

ELEVATION "A"

ELEVATION "B"

**LARSON** HOMES

ELEVATION "C"

Contact Number: 540-205-8000

The

**Bliss** I

OPTIONAL BASEMENT PLAN