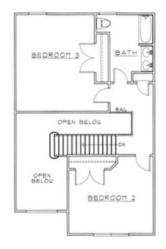

Contact Number: 540-205-8000

Over 2700 sq feet. Optional lower level. Luxury living. Exciting elevations. First floor master suite. Two-story, great room and foyer. Large breakfast area. Main level study. Half bath. Side load, two car garage. Compact second level, offering three bedrooms in full bath. Optional front and rear porch. Optional fourth and fifth bedroom or flex space