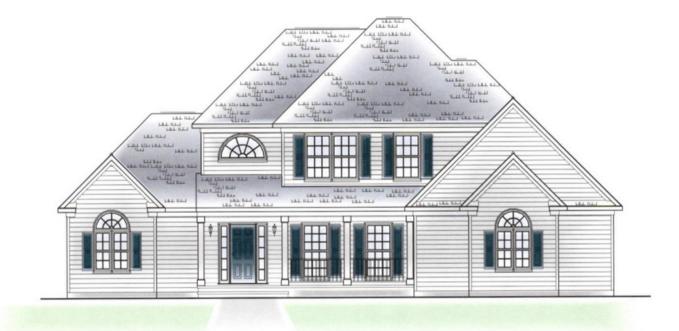

Contact Number: 540-205-8000

Over 2700 sq feet. Optional lower level. Luxury living. Exciting elevations. First floor master suite. Two-story, great room and foyer. Large breakfast area. Main level study. Half bath. Side load, two car garage. Compact second level, offering three bedrooms in full bath. Optional front and rear porch. Optional fourth and fifth bedroom or flex space

**LARSON** HOMES

Contact Number: 540-205-8000

OPTIONAL BASEMENT PLAN

**LARSON** HOMES

Disclaimer statement. The plans shown in this publication are meant to simulate the actual buildings, plans are subject to change without notice. All homes are offered for sale without regard to race, color, national origin, religion, sex, familial satus or handicap.