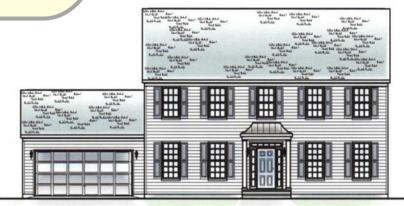

Affordable single-family, over 2100 sq feet on two levels. Multiple elevations. Come standard with an unfinished basement. Open floor plan with two-story foyer large kitchen was separate. Options include expanded kitchen, finished, lower level, deck screened in porch. Bring your custom ideas! | 4 bedrooms | 2.5 baths |

ELEVATION "A"

ELEVATION "B"

**LARSON** HOMES

ELEVATION "C"

Contact Number: 540-205-8000

The

**Bliss** I

OPTIONAL BASEMENT PLAN