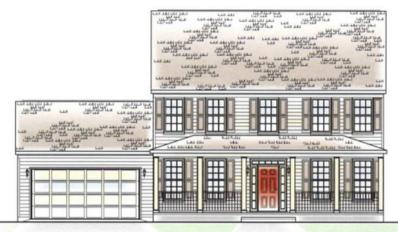

## The Bliss II

Affordable single-family, over 2100 sq feet on two levels. Multiple elevations. Come standard with an unfinished basement. Open floor plan with two-story foyer large kitchen was separate. Options include expanded kitchen, finished, lower level, deck screened in porch. Bring your custom ideas! | 4 bedrooms | 2.5 baths |

ELEVATION "A"

ELEVATION "B"

ELEVATION "C"

**LARSON** HOMES

Contact Number: 540-205-8000

**LARSON** HOMES

SECOND FLOOR PLAN

Disclaimer statement. The plans shown in this publication are meant to simulate the actual buildings, plans are subject to change without notice. All homes are offered for sale without regard to race, color, national origin, religion, sex, familial satus or handicap.