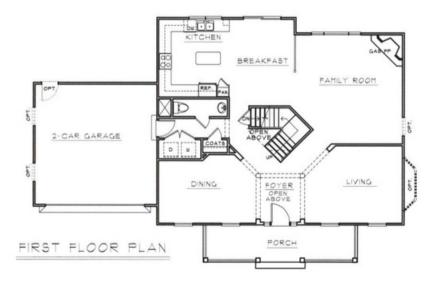

Affordable single-family, over 2100 sq feet on two levels. Multiple elevations. Come standard with an unfinished basement. Open floor plan with two-story foyer large kitchen was separate. Options include expanded kitchen, finished, lower level, deck screened in porch. Bring your custom ideas! | 4 bedrooms | 2.5 baths |

## The Bliss II

Affordable single-family, over 2100 sq feet on two levels. Multiple elevations. Come standard with an unfinished basement. Open floor plan with two-story foyer large kitchen was separate. Options include expanded kitchen, finished, lower level, deck screened in porch. Bring your custom ideas! | 4 bedrooms | 2.5 baths |

## The Bliss III

Affordable single-family, over 2100 sq feet on two levels. Multiple elevations. Come standard with an unfinished basement. Open floor plan with two-story foyer large kitchen was separate. Options include expanded kitchen, finished, lower level, deck screened in porch. Bring your custom ideas! | 4 bedrooms | 2.5 baths |