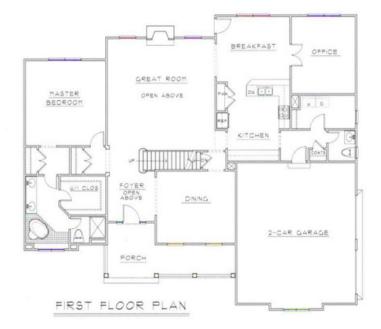

Affordable single-family, over 2100 sq feet on two levels. Multiple elevations. Come standard with an unfinished basement. Open floor plan with two-story foyer large kitchen was separate. Options include expanded kitchen, finished, lower level, deck screened in porch. Bring your custom ideas! | 4 bedrooms | 2.5 baths |

ELEVATION "A"

ELEVATION "B"

**LARSON** HOMES

ELEVATION "C"

Contact Number: 540-205-8000

The

**Bliss** I

OPTIONAL BASEMENT PLAN