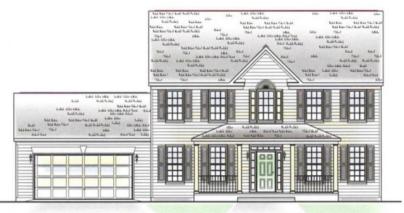

Affordable single-family, over 2100 sq feet on two levels. Multiple elevations. Come standard with an unfinished basement. Open floor plan with two-story foyer large kitchen was separate. Options include expanded kitchen, finished, lower level, deck screened in porch. Bring your custom ideas! | 4 bedrooms | 2.5 baths |

ELEVATION "A"

ELEVATION "B"

**LARSON** HOMES

ELEVATION "C"

Contact Number: 540-205-8000

The

**Bliss** I

OPTIONAL BASEMENT PLAN