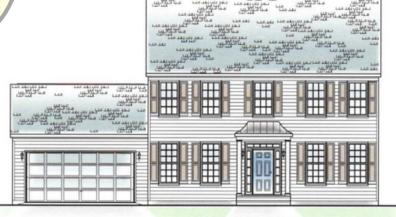

Affordable single-family, over 2100 sq feet on two levels. Multiple elevations. Come standard with an unfinished basement. Open floor plan with two-story foyer large kitchen was separate. Options include expanded kitchen, finished, lower level, deck screened in porch. Bring your custom ideas! | 4 bedrooms | 2.5 baths |

ELEVATION "A"

ELEVATION "B"

**LARSON** HOMES

ELEVATION "C"

Contact Number: 540-205-8000

The

**Bliss** I

OPTIONAL BASEMENT PLAN