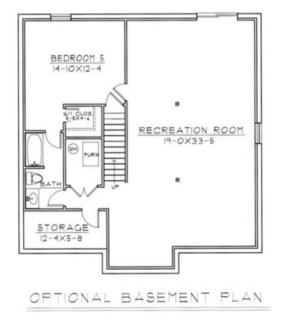

Contact Number: 540-205-8000

Over 2600 sq feet on two levels. Right open floor plan. Compact and affordable to build!. Two story foyer. Formal living room and dining room. Large family room with gas, fireplace and door to rear yard. Open second floor with bright windows. Flexible space allows for additional bedroom/bathrooms. Fifth bedroom option. Bring your custom suggestions!

10 M

**LARSON** HOMES

Contact Number: 540-205-8000

际

BEDROOM 5

**LARSON** HOMES

Disclaimer statement. The plans shown in this publication are meant to simulate the actual buildings, plans are subject to change without notice. All homes are offered for sale without regard to race, color, national origin, religion, sex, familial satus or handicap.